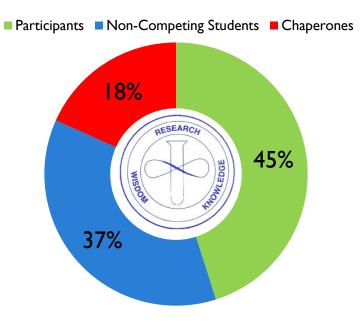

## **Registration Breakdown**

### Supported Registrants: 443

Students
Invited Guests
STEM Weekend
Career Fair Only
Uncategorized

15