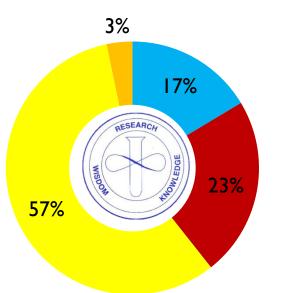

## STEM Weekend: 224 Participants

- Held Thursday Saturday
- 21 Science Bowl Teams
- 21 Science Fair Participants

NOBCChE Supported General Veicome To Orlando Bridging Generations Through STEM 50% 73% 81% 50% 27% 19% Undergraduate Graduate ROST DOCS