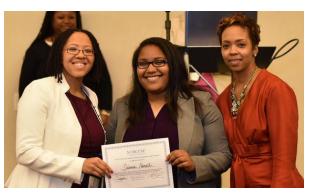

### **NOBCChE ConneXions Student Competitions**

SEARC

#### • Colgate Palmolive Poster Award

- Graduate: Ansonia Badgett (Inorganic) and Christina Chisholm (Bio)
- Undergraduate: Ophelia Ukaegbu (Bio) and Chelesa Fearce (Computational)

#### • Bio Physical Society Poster Award

- Ashley Taylor
- Graduate Student Competition: "2 minute Drill" Research Pitch
  - I<sup>st</sup> prize winner: Samuel Nkrumak-Agyeefi (\$250)
  - 2<sup>nd</sup> prize winner: Onyekachi Oparaji (\$150)
  - 3<sup>rd</sup> prize winner: Patrick Rodgers (\$100)

### "Glow UP" EMINENT Undergraduate Poster Oral Presentations

- Ashley Williams = #115 Winner 1st
- Opehlia Ukaegbu =#274 Winner 2<sup>nd</sup>
- Sabreesa Parnell = #251 Winner 3rd