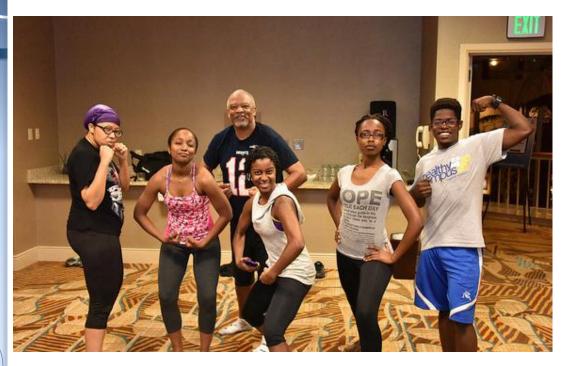

# **NOBCChE Gets Fit**

Participants got a chance to get the blood pumping during our daily conference workouts led by FAMU Chemical **Engineering Doctoral** Candidate and Fitness Instructor Shannon Anderson