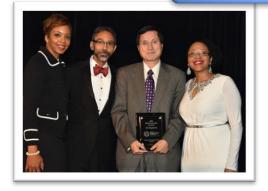

# Award Winners

#### Distinguished Professional Awards

- Percy Julian: Dr. Milton Brown, Georgetown University
- Winifred Burks-Houck Professional Leadership: Dr. Jeanita Pritchett, NIST
- Joseph N. Cannon Award in Chemical Engineering: Dr. Reginald Rogers, Rochester Institute of Technology
- Lloyd Ferguson Young Scientist Award: Dr. Marsha Cole, US Department of Agriculture
- Henry McBay Outstanding Educator Award: Dr. Iris Wagstaff, US Department of Education