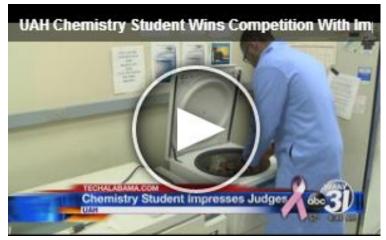

### Georgetown University The Hoya: <u>GUMCProfessor</u> <u>Awarded For Drug Discovery</u>

- WAAY TV News: <u>UAH</u> student a surprise winner at the <u>NOBCChE 2-Minute Drill</u> <u>Research Pitch</u>
- Carlos Community
- NOBCChE Ebrief: <u>NOBCChE 2015</u> <u>Conference Review</u>