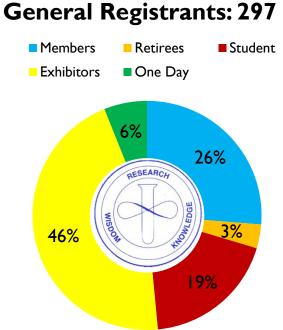

## **Registration Breakdown**

### Supported Registrants: 443

Students
Invited Guests
STEM Weekend
Career Fair Only
Uncategorized

15