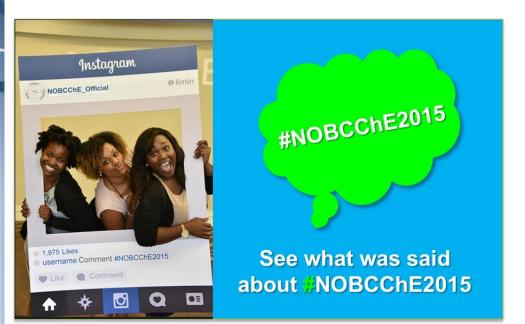

# #NOBCChE2015

Overview of all social media activity tagged **#NOBCCHE2015**. Explore posts and photos from Twitter and Instagram, check out the most active contributors, or deep-dive into Twitter Analytics.