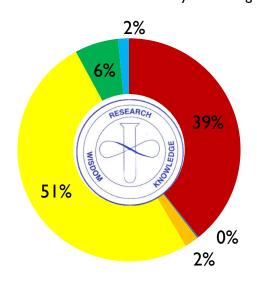

## Exhibitors: 61 (135 registrants)

Corporations

- Government & Non Profit
- College & Universities
- Corporate Sponsorships